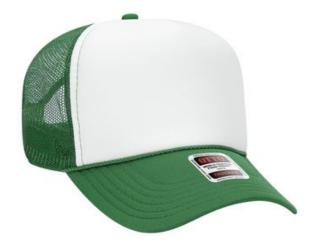

## Style No. 32-467

32-467 OTTO CAP 5 PANEL MID PROFILE MESH BACK TRUCKER HAT

Name: OTTO CAP 5 Panel Mid Profile Mesh Back Trucker Hat

Style: High Profile Trucker OTTO 32-467 cap

Features of OTTO 32-467 hat:

\*We have a running change to the cap button color. All colorways will eventually have cap button color matching the visor color. During this transition, the products you received might look slightly different compare to the photos depends on the inventory situation.

## **Firm Front Panel**

- 5 panel cap
- Seamless Foam Front Panel with Lining

- Slight Curved Visor
- 6 Rows Stitching on Visor
- Matching Fabric Undervisor
- Matching Color Sweatband
- Plastic Adjustable Snap
- Size: OSFM Adult (58cm/22.8")