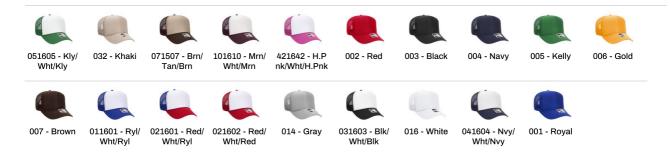

sle-free returns. Order your wholesale OTTO 32-467 hat today.

Name: OTTO CAP 5 Panel Mid Profile Mesh Back Trucker Hat

Style: High Profile Trucker OTTO 32-467 cap

Features of OTTO 32-467 hat:

\*We have a running change to the cap button color. All colorways will eventually have cap button color matching the visor color. During this transition, the products you received might look slightly different compare to the photos depends on the inventory situation.

100% Polyester

Structured

## **Firm Front Panel**

- 5 panel cap
- Seamless Foam Front Panel with Lining

- Slight Curved Visor
- 6 Rows Stitching on Visor
- Matching Fabric Undervisor
- Matching Color Sweatband
- Plastic Adjustable Snap
- Size: OSFM Adult (58cm/22.8")

Customize your wholesale OTTO 32-467 hat now.

## **COLORS**